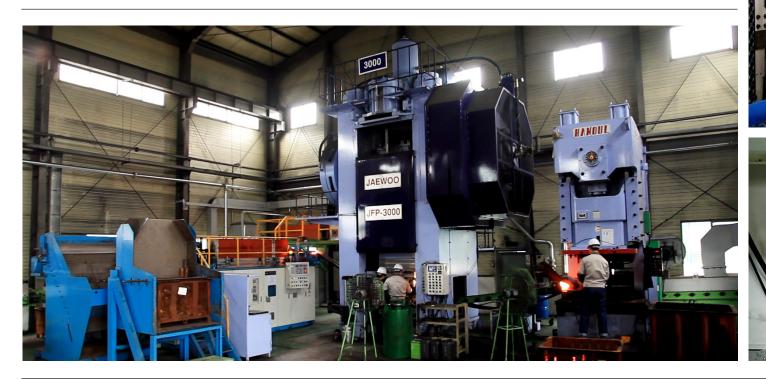

## **Main Facilities**

SEWON METAL is creating the value of hot forging parts with strict production process and optimized facilities.

#### FORGING PROCESS FLOW

| Description | Size                      | еа |
|-------------|---------------------------|----|
|             |                           |    |
|             | 300T PRESS                | 1  |
| CUTTING     | 600T PRESS                | 1  |
|             | 800T PRESS                | 1  |
|             |                           |    |
|             | 750T PRESS                | 1  |
|             | 1350T PRESS               | 4  |
|             | 1600T PRESS               | 3  |
| FORGING     | 2500T PRESS               | 1  |
| FORGING     | 2500T PRESS<br>(TRANSFER) | 1  |
|             | 3000T PRESS               | 1  |
|             | 3500T PRESS<br>(ROBOT)    | 1  |
|             |                           |    |
|             | MCT BT40                  | 10 |
|             | CNC                       | 12 |
| MACHINING   | TAPPING CENTER            | 3  |
|             | INTERNAL GRINDING         | 4  |
|             | TWO WAY BORING            | 7  |