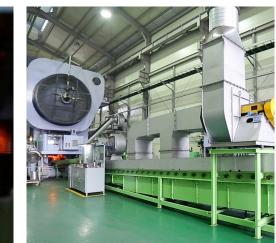

## **Main Facilities**

SEWON METAL is creating the value of hot forging parts with strict production process and optimized facilities.

#### FORGING PROCESS FLOW

| Description | Size                      | еа |
|-------------|---------------------------|----|
|             |                           |    |
|             | 300T PRESS                | 1  |
| CUTTING     | 600T PRESS                | 1  |
|             | 800T PRESS                | 1  |
|             |                           |    |
|             | 750T PRESS                | 1  |
|             | 1350T PRESS               | 4  |
|             | 1600T PRESS               | 3  |
| FORGING     | 2500T PRESS               | 1  |
| FORGING     | 2500T PRESS<br>(TRANSFER) | 1  |
|             | 3000T PRESS               | 1  |
|             | 3500T PRESS<br>(ROBOT)    | 1  |
|             |                           |    |
|             | MCT BT40                  | 10 |
|             | CNC                       | 12 |
| MACHINING   | TAPPING CENTER            | 3  |
|             | INTERNAL GRINDING         | 4  |
|             | TWO WAY BORING            | 7  |