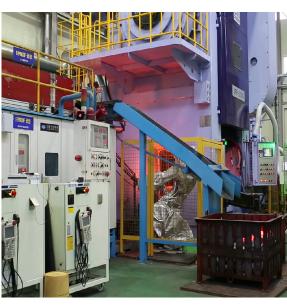

## **Main Facilities**

SEWON METAL is creating the value of hot forging parts with strict production process and optimized facilities.

#### FORGING PROCESS FLOW

| Description | Size                      | еа |
|-------------|---------------------------|----|
|             |                           |    |
|             | 300T PRESS                | 1  |
| CUTTING     | 600T PRESS                | 1  |
|             | 800T PRESS                | 1  |
|             |                           |    |
|             | 750T PRESS                | 1  |
|             | 1350T PRESS               | 4  |
|             | 1600T PRESS               | 3  |
| FORGING     | 2500T PRESS               | 1  |
| FORGING     | 2500T PRESS<br>(TRANSFER) | 1  |
|             | 3000T PRESS               | 1  |
|             | 3500T PRESS<br>(ROBOT)    | 1  |
|             |                           |    |
|             | MCT BT40                  | 10 |
|             | CNC                       | 12 |
| MACHINING   | TAPPING CENTER            | 3  |
|             | INTERNAL GRINDING         | 4  |
|             | TWO WAY BORING            | 7  |