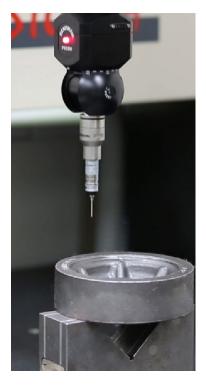

## **Main Facilities**

SEWON METAL is creating the value of hot forging parts with strict production process and optimized facilities.

#### FORGING PROCESS FLOW

| Description | Size                      | еа |
|-------------|---------------------------|----|
|             |                           |    |
|             | 300T PRESS                | 1  |
| CUTTING     | 600T PRESS                | 1  |
|             | 800T PRESS                | 1  |
|             |                           |    |
|             | 750T PRESS                | 1  |
|             | 1350T PRESS               | 4  |
|             | 1600T PRESS               | 3  |
| FORGING     | 2500T PRESS               | 1  |
| FORGING     | 2500T PRESS<br>(TRANSFER) | 1  |
|             | 3000T PRESS               | 1  |
|             | 3500T PRESS<br>(ROBOT)    | 1  |
|             |                           |    |
|             | MCT BT40                  | 10 |
|             | CNC                       | 12 |
| MACHINING   | TAPPING CENTER            | 3  |
|             | INTERNAL GRINDING         | 4  |
|             | TWO WAY BORING            | 7  |