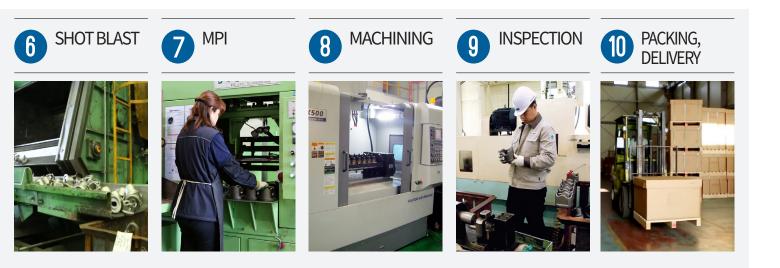

## **Main Facilities**

SEWON METAL is creating the value of hot forging parts with strict production process and optimized facilities.

#### FORGING PROCESS FLOW

| Description | Size                      | еа |
|-------------|---------------------------|----|
|             |                           |    |
|             | 300T PRESS                | 1  |
| CUTTING     | 600T PRESS                | 1  |
|             | 800T PRESS                | 1  |
|             |                           |    |
|             | 750T PRESS                | 1  |
|             | 1350T PRESS               | 4  |
|             | 1600T PRESS               | 3  |
| FORGING     | 2500T PRESS               | 1  |
| FORGING     | 2500T PRESS<br>(TRANSFER) | 1  |
|             | 3000T PRESS               | 1  |
|             | 3500T PRESS<br>(ROBOT)    | 1  |
|             |                           |    |
|             | MCT BT40                  | 10 |
|             | CNC                       | 12 |
| MACHINING   | TAPPING CENTER            | 3  |
|             | INTERNAL GRINDING         | 4  |
|             | TWO WAY BORING            | 7  |