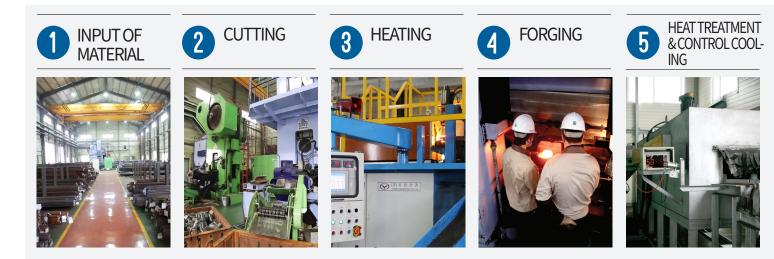

## **Main Facilities**

SEWON METAL is creating the value of hot forging parts with strict production process and optimized facilities.

#### FORGING PROCESS FLOW

| Description | Size                      | еа |
|-------------|---------------------------|----|
|             |                           |    |
|             | 300T PRESS                | 1  |
| CUTTING     | 600T PRESS                | 1  |
|             | 800T PRESS                | 1  |
|             |                           |    |
|             | 750T PRESS                | 1  |
|             | 1350T PRESS               | 4  |
|             | 1600T PRESS               | 3  |
| FORGING     | 2500T PRESS               | 1  |
| FORGING     | 2500T PRESS<br>(TRANSFER) | 1  |
|             | 3000T PRESS               | 1  |
|             | 3500T PRESS<br>(ROBOT)    | 1  |
|             |                           |    |
|             | MCT BT40                  | 10 |
|             | CNC                       | 12 |
| MACHINING   | TAPPING CENTER            | 3  |
|             | INTERNAL GRINDING         | 4  |
|             | TWO WAY BORING            | 7  |