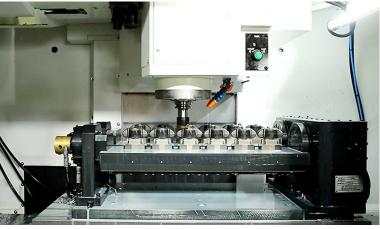

## **Main Facilities**

SEWON METAL is creating the value of hot forging parts with strict production process and optimized facilities.

#### FORGING PROCESS FLOW

| Description | Size                      | еа |
|-------------|---------------------------|----|
|             |                           |    |
|             | 300T PRESS                | 1  |
| CUTTING     | 600T PRESS                | 1  |
|             | 800T PRESS                | 1  |
|             |                           |    |
|             | 750T PRESS                | 1  |
|             | 1350T PRESS               | 4  |
|             | 1600T PRESS               | 3  |
| FORGING     | 2500T PRESS               | 1  |
| FORGING     | 2500T PRESS<br>(TRANSFER) | 1  |
|             | 3000T PRESS               | 1  |
|             | 3500T PRESS<br>(ROBOT)    | 1  |
|             |                           |    |
|             | MCT BT40                  | 10 |
|             | CNC                       | 12 |
| MACHINING   | TAPPING CENTER            | 3  |
|             | INTERNAL GRINDING         | 4  |
|             | TWO WAY BORING            | 7  |