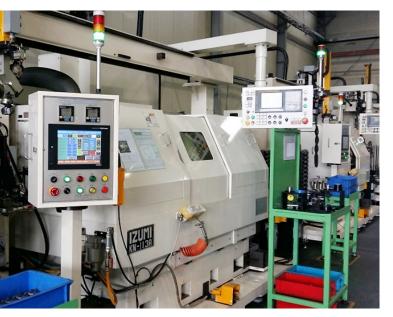

## **Main Facilities**

SEWON METAL is creating the value of hot forging parts with strict production process and optimized facilities.

#### FORGING PROCESS FLOW

| Description | Size                      | еа |
|-------------|---------------------------|----|
|             |                           |    |
|             | 300T PRESS                | 1  |
| CUTTING     | 600T PRESS                | 1  |
|             | 800T PRESS                | 1  |
|             |                           |    |
|             | 750T PRESS                | 1  |
|             | 1350T PRESS               | 4  |
|             | 1600T PRESS               | 3  |
| FORGING     | 2500T PRESS               | 1  |
| FORGING     | 2500T PRESS<br>(TRANSFER) | 1  |
|             | 3000T PRESS               | 1  |
|             | 3500T PRESS<br>(ROBOT)    | 1  |
|             |                           |    |
|             | MCT BT40                  | 10 |
|             | CNC                       | 12 |
| MACHINING   | TAPPING CENTER            | 3  |
|             | INTERNAL GRINDING         | 4  |
|             | TWO WAY BORING            | 7  |