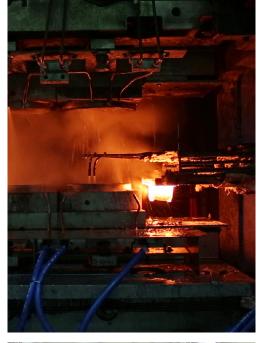

## **Main Facilities**

SEWON METAL is creating the value of hot forging parts with strict production process and optimized facilities.

#### FORGING PROCESS FLOW

| Description | Size                      | еа |
|-------------|---------------------------|----|
|             |                           |    |
|             | 300T PRESS                | 1  |
| CUTTING     | 600T PRESS                | 1  |
|             | 800T PRESS                | 1  |
|             |                           |    |
|             | 750T PRESS                | 1  |
|             | 1350T PRESS               | 4  |
|             | 1600T PRESS               | 3  |
| FORGING     | 2500T PRESS               | 1  |
| FORGING     | 2500T PRESS<br>(TRANSFER) | 1  |
|             | 3000T PRESS               | 1  |
|             | 3500T PRESS<br>(ROBOT)    | 1  |
|             |                           |    |
|             | MCT BT40                  | 10 |
|             | CNC                       | 12 |
| MACHINING   | TAPPING CENTER            | 3  |
|             | INTERNAL GRINDING         | 4  |
|             | TWO WAY BORING            | 7  |