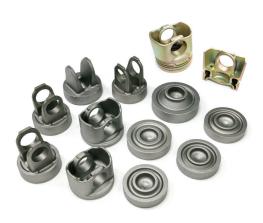

Engine Piston (LVD)

Hub & Outer Ring

#### Commercial Vehicle Parts

Wavy Piston Top

Propeller Yoke & Shaft

Engine Piston Top & Bottom