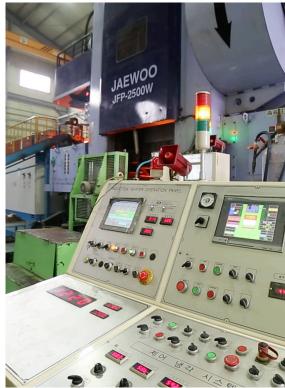

## **Main Facilities**

SEWON METAL is creating the value of hot forging parts with strict production process and optimized facilities.

#### FORGING PROCESS FLOW

| Description | Size                      | еа |
|-------------|---------------------------|----|
|             |                           |    |
|             | 300T PRESS                | 1  |
| CUTTING     | 600T PRESS                | 1  |
|             | 800T PRESS                | 1  |
|             |                           |    |
|             | 750T PRESS                | 1  |
|             | 1350T PRESS               | 4  |
|             | 1600T PRESS               | 3  |
| FORGING     | 2500T PRESS               | 1  |
| FORGING     | 2500T PRESS<br>(TRANSFER) | 1  |
|             | 3000T PRESS               | 1  |
|             | 3500T PRESS<br>(ROBOT)    | 1  |
|             |                           |    |
|             | MCT BT40                  | 10 |
|             | CNC                       | 12 |
| MACHINING   | TAPPING CENTER            | 3  |
|             | INTERNAL GRINDING         | 4  |
|             | TWO WAY BORING            | 7  |